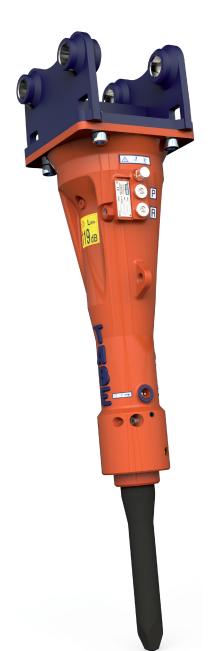

## **MT 95**

Cylindrical design

Monoblock structure

Through bolts free

**Minimum maintenance** 

Longer product lifetime

| Model              |       | MT 95      |
|--------------------|-------|------------|
| Operating weight   | kg    | 110        |
| Excavator          | tn    | 1-3        |
| Operating flow     | l/min | 20-35      |
| Operating pressure | bar   | 100 -140   |
| Blow frecuency     | bpm   | 1000-1.400 |
| Diameter of tool   | mm    | 50         |
| Tool height        | mm    | 530        |
| Total height       | mm    | 1.000      |