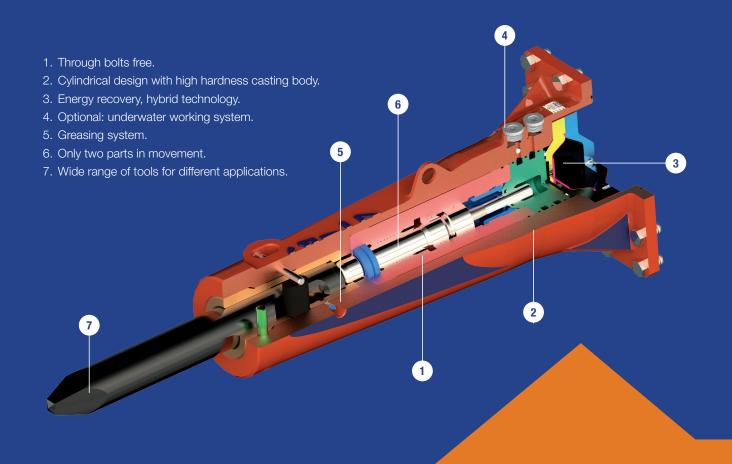

## **MT 95**

Cylindrical design

Monoblock structure

Through bolts free

**Minimum maintenance** 

Longer product lifetime

| Model              |       | MT 95      |
|--------------------|-------|------------|
| Operating weight   | kg    | 110        |
| Excavator          | tn    | 1-3        |
| Operating flow     | l/min | 20-35      |
| Operating pressure | bar   | 100 -140   |
| Blow frecuency     | bpm   | 1000-1.400 |
| Diameter of tool   | mm    | 50         |
| Tool height        | mm    | 530        |
| Total height       | mm    | 1.000      |