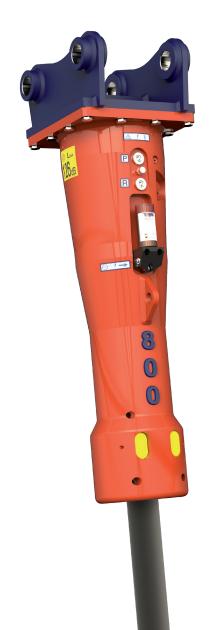

## **MT 800**

**Cylindrical design** 

Monoblock structure

Through bolts free

**Blank firing protection** 

Autolube system

**Minimum maintenance** 

Longer product lifetime

| Model                          |       | MT 800  |
|--------------------------------|-------|---------|
| Operating weight               | kg    | 760     |
| Excavator                      | tn    | 11-14   |
| Operating flow                 | l/min | 70-125  |
| Operating pressure             | bar   | 120-160 |
| Blow frecuency                 | bpm   | 500-875 |
| Diameter of tool               | mm    | 105     |
| Tool height                    | mm    | 1.000   |
| Total height                   | mm    | 1.860   |
| Blank firing protection System |       | S       |