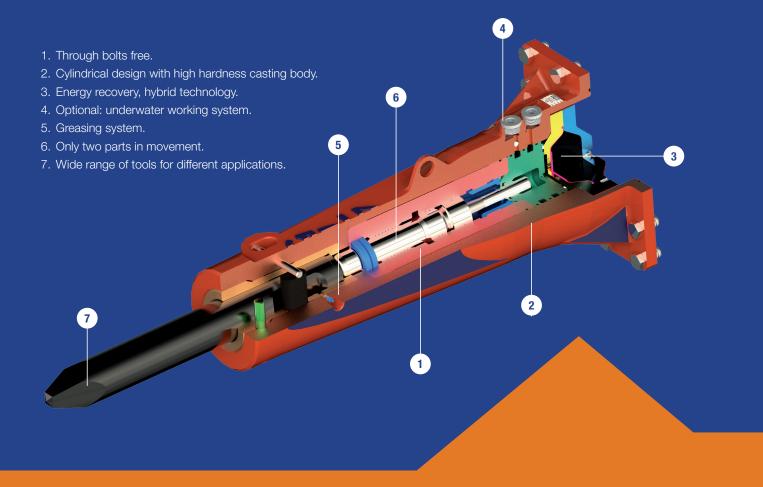

## **MT 65**

Cylindrical design

**Monoblock structure** 

Through bolts free

**Blank firing protection** 

Minimum maintenance

Longer product lifetime

| Model                          |       | MT 65     |
|--------------------------------|-------|-----------|
| Operating weight               | kg    | 67        |
| Excavator                      | tn    | 0.7-2     |
| Operating flow                 | l/min | 15-25     |
| Operating pressure             | bar   | 100-140   |
| Blow frecuency                 | bpm   | 800-1.200 |
| Diameter of tool               | mm    | 37        |
| Tool height                    | mm    | 435       |
| Total height                   | mm    | 846       |
| Blank firing protection System |       | S         |