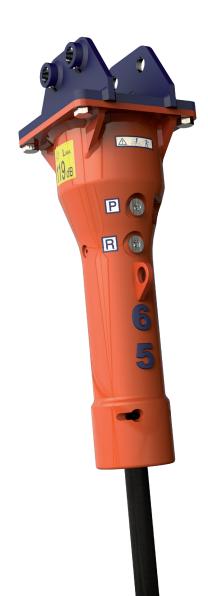

## **MT 65**

Cylindrical design

**Monoblock structure** 

Through bolts free

**Blank firing protection** 

Minimum maintenance

Longer product lifetime

| Model                          |       | MT 65     |
|--------------------------------|-------|-----------|
| Operating weight               | kg    | 67        |
| Excavator                      | tn    | 0.7-2     |
| Operating flow                 | l/min | 15-25     |
| Operating pressure             | bar   | 100-140   |
| Blow frecuency                 | bpm   | 800-1.200 |
| Diameter of tool               | mm    | 37        |
| Tool height                    | mm    | 435       |
| Total height                   | mm    | 846       |
| Blank firing protection System |       | S         |