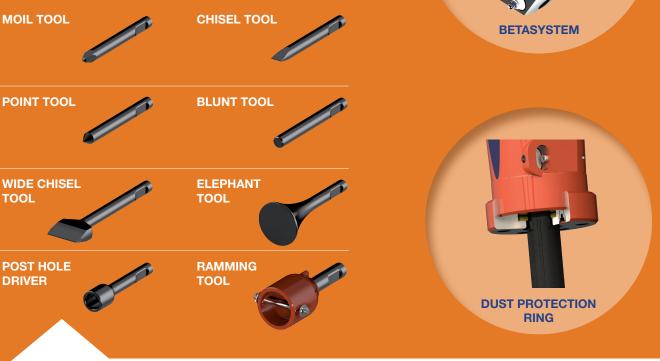

ct lifetime

| Model                          |       | MT 575  |
|--------------------------------|-------|---------|
| Operating weight               | kg    | 600     |
| Excavator                      | tn    | 9-12    |
| Operating flow                 | l/min | 90-120  |
| Operating pressure             | bar   | 120-135 |
| Blow frecuency                 | bpm   | 750-950 |
| Diameter of tool               | mm    | 90      |
| Tool height                    | mm    | 900     |
| Total height                   | mm    | 1.670   |
| Blank firing protection System |       | S       |

TABE has a unique testing laboratory that tests and guarantees the quality, performance and resistance of all its products before going on the market.



<complex-block><complex-block><complex-block>







Bekolarra 8, 01010 Vitoria-Gasteiz (España) +34 945 24 72 50 +34 945 22 41 77 tabe@tabe-hammers.com