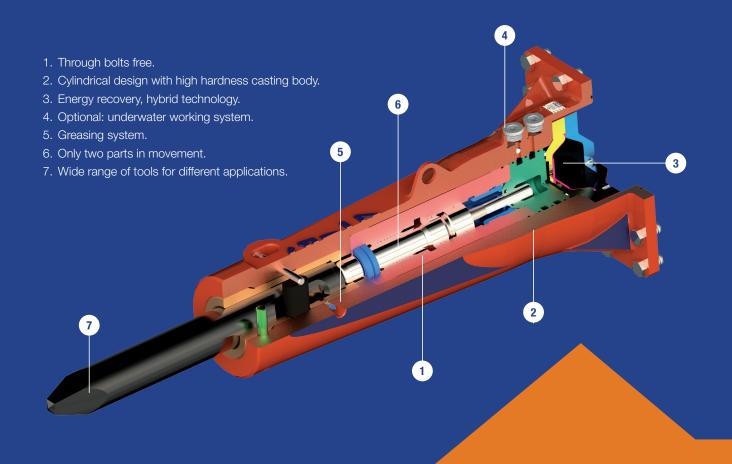

## MT 475

**Cylindrical design** 

Monoblock structure

Through bolts free

**Blank firing protection** 

Minimum maintenance

Longer product lifetime

| Model                          |       | MT 475  |
|--------------------------------|-------|---------|
| Operating weight               | kg    | 410     |
| Excavator                      | tn    | 7-10    |
| Operating flow                 | l/min | 60-80   |
| Operating pressure             | bar   | 120-135 |
| Blow frecuency                 | bpm   | 750-975 |
| Diameter of tool               | mm    | 84      |
| Tool height                    | mm    | 700     |
| Total height                   | mm    | 1.335   |
| Blank firing protection System |       | S       |