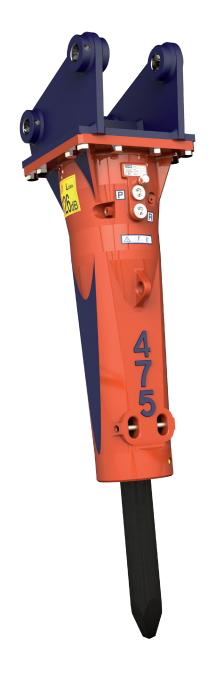

## MT 475

**Cylindrical design** 

Monoblock structure

Through bolts free

**Blank firing protection** 

Minimum maintenance

Longer product lifetime

| Model                          |       | MT 475  |
|--------------------------------|-------|---------|
| Operating weight               | kg    | 410     |
| Excavator                      | tn    | 7-10    |
| Operating flow                 | l/min | 60-80   |
| Operating pressure             | bar   | 120-135 |
| Blow frecuency                 | bpm   | 750-975 |
| Diameter of tool               | mm    | 84      |
| Tool height                    | mm    | 700     |
| Total height                   | mm    | 1.335   |
| Blank firing protection System |       | S       |