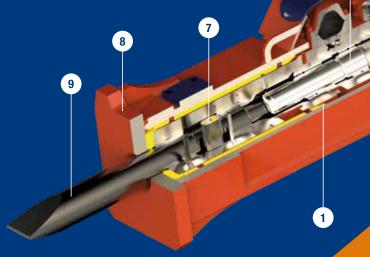

TABE has a unique testing laboratory that tests and guarantees the quality, performance and resistance of all its products before going on the market.

- 1. Through bolts free.
- 2. Solid housing with high density isolation.
- 3. Energy Recovery, Hybrid technology.
- 4. Underwater working system.
- 5. Auto lube system.
- 6. Two moving parts only.
- 7. Double tool retainer.
- 8. Reinforced housing with wear-resistant material.
- 9. Wide range of tools for different applications.