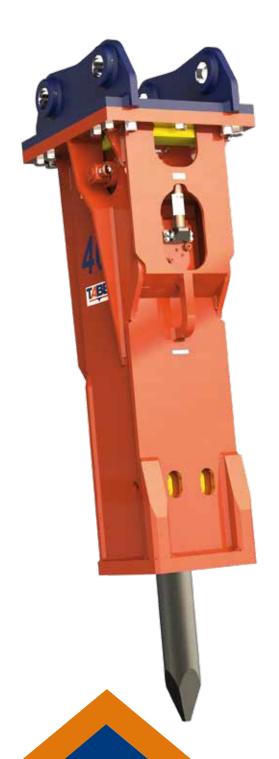

## **MT 40**

Through bolts free

Blank firing protection

Autolube system

**Underwater work** 

Minimum maintenance

Longer product lifetime

| Model                          |       | MT 40   |
|--------------------------------|-------|---------|
| Operating weight               | kg    | 4850    |
| Excavator                      | tn    | 42-65   |
| Operating flow                 | I/min | 250-340 |
| Operating pressure             | bar   | 160-180 |
| Blow frecuency                 | bpm   | 290-557 |
| Diameter of tool               | mm    | 180     |
| Tool height                    | mm    | 1.625   |
| Total height                   | mm    | 3.000   |
| Blank firing protection System |       | S       |
| Autolube system                |       | S       |
| Underwater work                |       | S       |
| Frecuency variation            |       | S       |