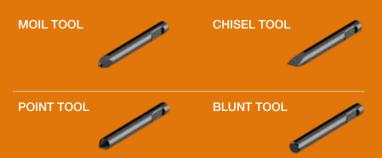

TABE has a unique testing laboratory that tests and guarantees the quality, performance and resistance of all its products before going on the market.

- 1. Through bolts free.
- 2. Solid housing with high density isolation.
- 3. Energy Recovery, Hybrid technology.
- 4. Underwater working system.
- 5. Auto lube system.
- 6. Two moving parts only.
- 7. Double tool retainer.
- 8. Reinforced housing with wear-resistant material.
- 9. Wide range of tools for different applications.