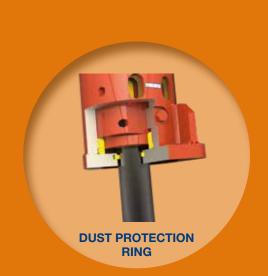

TABE has a unique testing laboratory that tests and guarantees the quality, performance and resistance of all its products before going on the market.

- 1. Through bolts free.
- 2. Solid housing with high density isolation.
- 3. Energy Recovery, Hybrid technology.
- 4. Underwater working system.
- 5. Auto lube system.
- 6. Two moving parts only.
- 7. Double tool retainer.
- 8. Reinforced housing with wear-resistant material.
- 9. Wide range of tools for different applications.