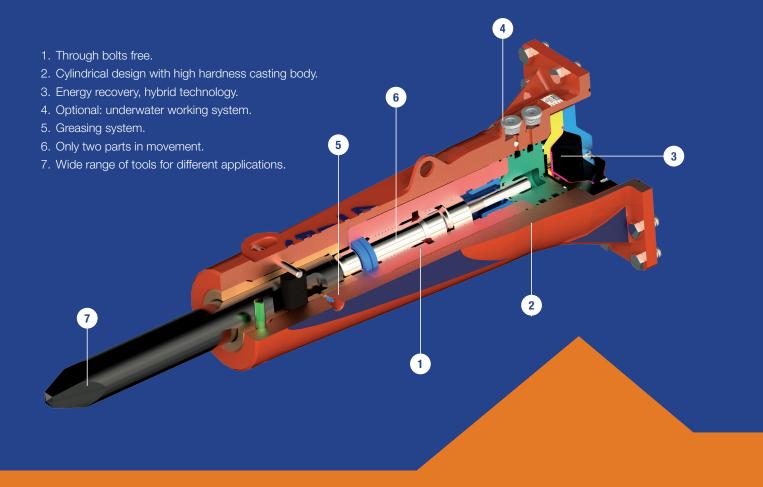

## **MT 375**

Cylindrical design

**Monoblock structure** 

Through bolts free

**Blank firing protection** 

Minimum maintenance

Longer product lifetime

| Model                          |       | MT 375  |
|--------------------------------|-------|---------|
| Operating weight               | kg    | 340     |
| Excavator                      | tn    | 5-8     |
| Operating flow                 | I/min | 55-75   |
| Operating pressure             | bar   | 120-135 |
| Blow frecuency                 | bpm   | 725-950 |
| Diameter of tool               | mm    | 65      |
| Tool height                    | mm    | 610     |
| Total height                   | mm    | 1.270   |
| Blank firing protection System |       | S       |
|                                |       |         |