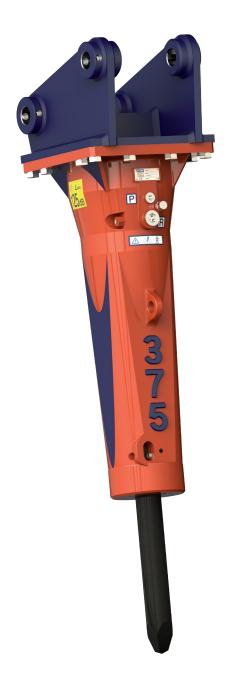

## **MT 375**

Cylindrical design

**Monoblock structure** 

Through bolts free

**Blank firing protection** 

Minimum maintenance

Longer product lifetime

| Model                          |       | MT 375  |
|--------------------------------|-------|---------|
| Operating weight               | kg    | 340     |
| Excavator                      | tn    | 5-8     |
| Operating flow                 | I/min | 55-75   |
| Operating pressure             | bar   | 120-135 |
| Blow frecuency                 | bpm   | 725-950 |
| Diameter of tool               | mm    | 65      |
| Tool height                    | mm    | 610     |
| Total height                   | mm    | 1.270   |
| Blank firing protection System |       | S       |
|                                |       |         |