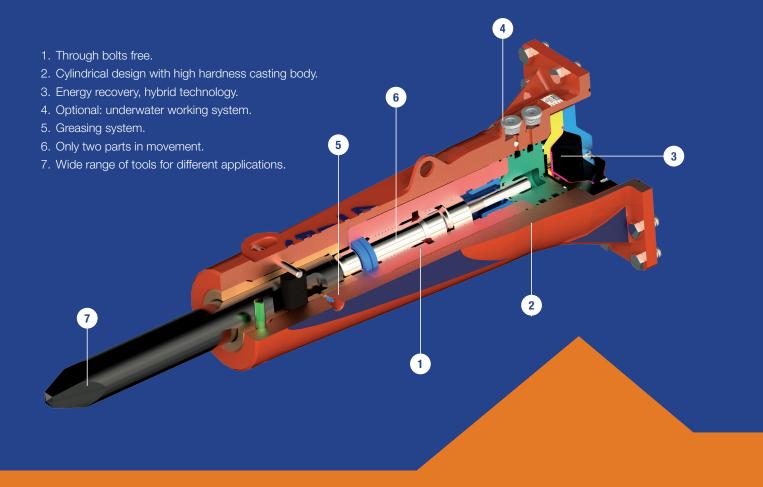

## MT 195

Cylindrical design

**Monoblock structure** 

Through bolts free

**Blank firing protection** 

Minimum maintenance

Longer product lifetime

| Model                          |       | MT 195    |
|--------------------------------|-------|-----------|
| Operating weight               | kg    | 200       |
| Excavator                      | tn    | 3-5       |
| Operating flow                 | I/min | 35-50     |
| Operating pressure             | bar   | 120-140   |
| Blow frecuency                 | bpm   | 875-1.200 |
| Diameter of tool               | mm    | 65        |
| Tool height                    | mm    | 610       |
| Total height                   | mm    | 1.145     |
| Blank firing protection System |       | S         |