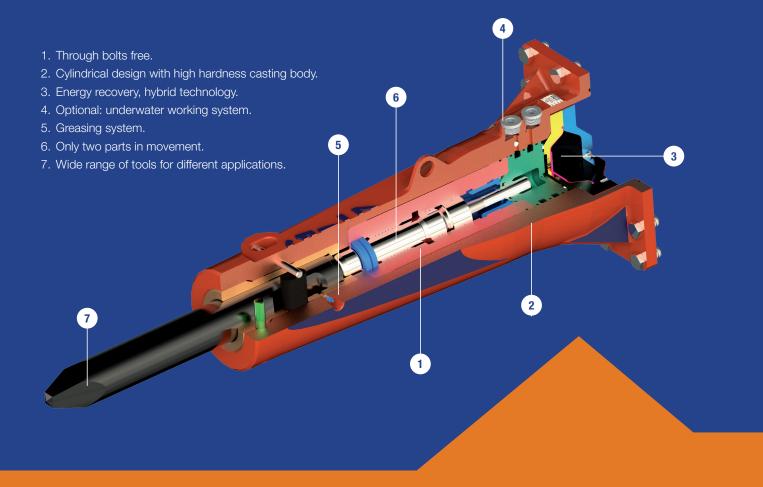

## **MT 175**

Cylindrical design

**Monoblock structure** 

Through bolts free

Minimum maintenance

Longer product lifetime

| Model              |       | MT 175    |
|--------------------|-------|-----------|
| Operating weight   | kg    | 170       |
| Excavator          | tn    | 2,5-4,5   |
| Operating flow     | l/min | 35-50     |
| Operating pressure | bar   | 90-110    |
| Blow frecuency     | bpm   | 875-1.200 |
| Diameter of tool   | mm    | 50        |
| Tool height        | mm    | 450       |
| Total height       | mm    | 1.050     |