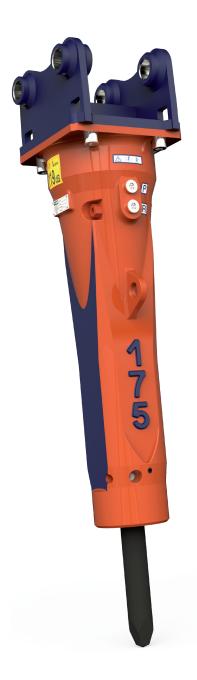

## **MT 175**

Cylindrical design

**Monoblock structure** 

Through bolts free

Minimum maintenance

Longer product lifetime

| Model              |       | MT 175    |
|--------------------|-------|-----------|
| Operating weight   | kg    | 170       |
| Excavator          | tn    | 2,5-4,5   |
| Operating flow     | l/min | 35-50     |
| Operating pressure | bar   | 90-110    |
| Blow frecuency     | bpm   | 875-1.200 |
| Diameter of tool   | mm    | 50        |
| Tool height        | mm    | 450       |
| Total height       | mm    | 1.050     |