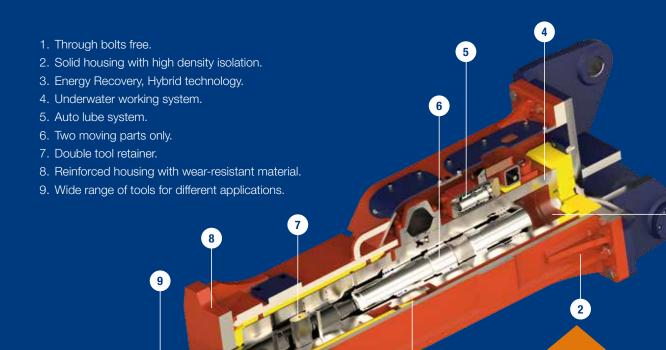

## **MT 15**

Cylindrical design

Through bolts free

Blank firing protection

**Autolube system** 

**Underwater work** 

Minimum maintenance

Longer product lifetime