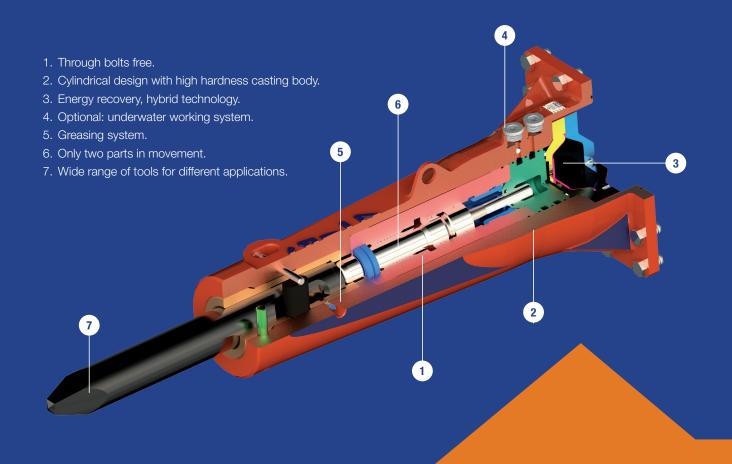

## MT 145

Cylindrical design

Monoblock structure

Through bolts free

Minimum maintenance

Longer product lifetime

| Model              |       | MT 145    |
|--------------------|-------|-----------|
| Operating weight   | kg    | 140       |
| Excavator          | tn    | 2-4       |
| Operating flow     | I/min | 20-40     |
| Operating pressure | bar   | 100-140   |
| Blow frecuency     | bpm   | 850-1.200 |
| Diameter of tool   | mm    | 55        |
| Tool height        | mm    | 450       |
| Total height       | mm    | 940       |