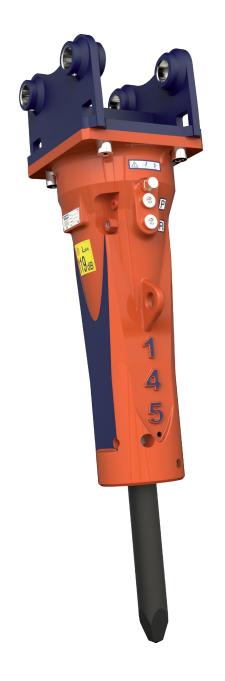

## MT 145

Cylindrical design

Monoblock structure

Through bolts free

Minimum maintenance

Longer product lifetime

| Model              |       | MT 145    |
|--------------------|-------|-----------|
| Operating weight   | kg    | 140       |
| Excavator          | tn    | 2-4       |
| Operating flow     | I/min | 20-40     |
| Operating pressure | bar   | 100-140   |
| Blow frecuency     | bpm   | 850-1.200 |
| Diameter of tool   | mm    | 55        |
| Tool height        | mm    | 450       |
| Total height       | mm    | 940       |