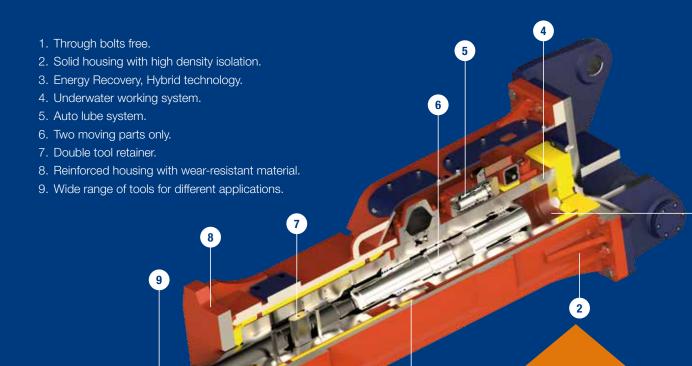

## **MT 12**

Cylindrical design

Through bolts free

Blank firing protection

**Autolube system** 

**Underwater work** 

Minimum maintenance

Longer product lifetime